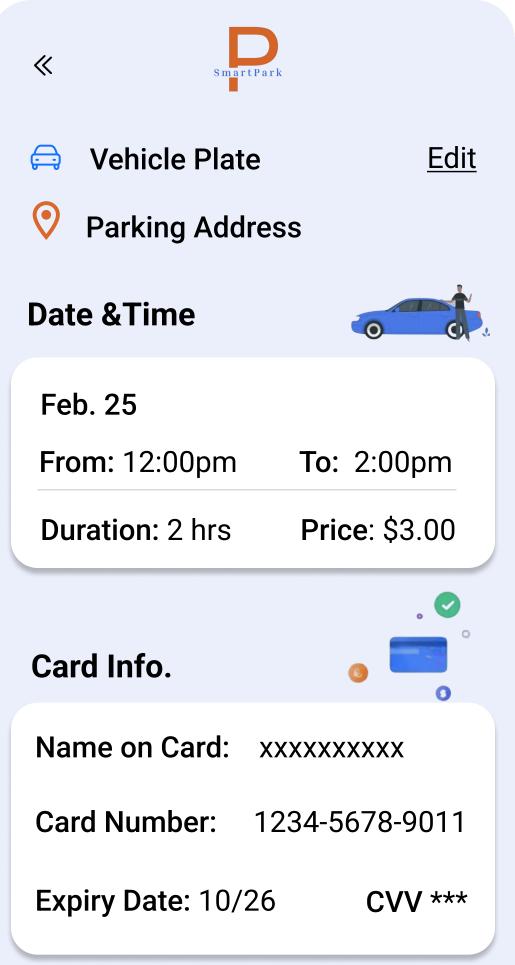

#### **Start Payment**

#### Add Parking Info.

End Time

#### Add Credit Card

Holder Name

Card Number 1234-5678-9011

Expiry Date 10/26

\*\*\*

#### **Save Card Details**

**Confirm and Pay** 