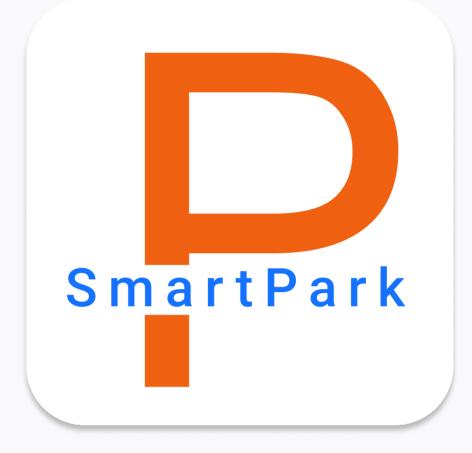

### Logo

The logo above is mainly used for mobile app. A large orange 'P' symbolizes parking signage, while the horizontal 'SmartPark' in the middle resembles a street, representing street parking.

The one below is primarily for web. Emphasizing the prominent orange 'P' represents parking. The 'S' and 'K' with arrows above symbolize signage, resembling road markers.

## SmartPark