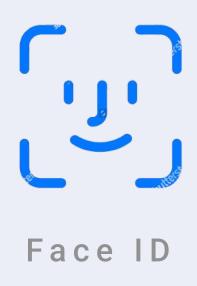

#### How to Set Up Face ID

First, position your face in the camera frame. Then move your head in a circle to show all the angles of your face.