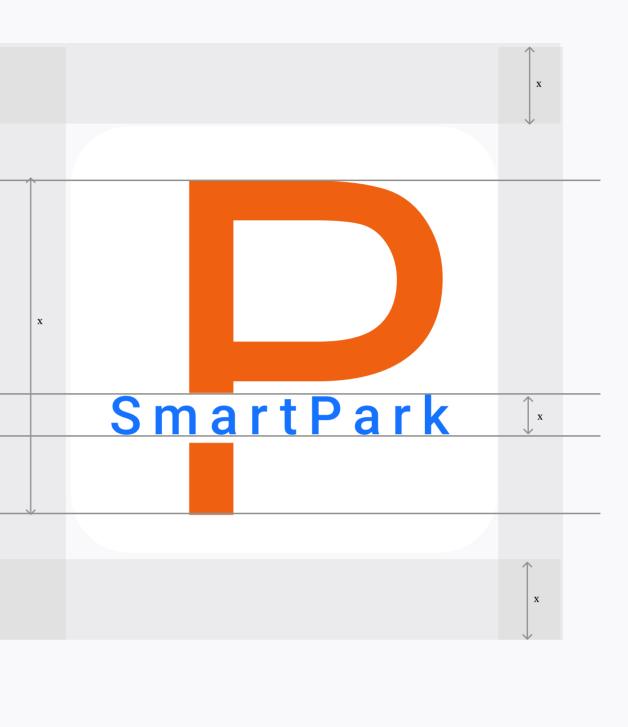

### Logo

The logo above is mainly used for mobile app. A large orange 'P' symbolizes parking signage, while the horizontal 'SmartPark' in the middle resembles a street, representing street parking.

The one below is primarily for web. Emphasizing the prominent orange 'P' represents parking. The 'S' and 'K' with arrows above symbolize signage, resembling road markers.