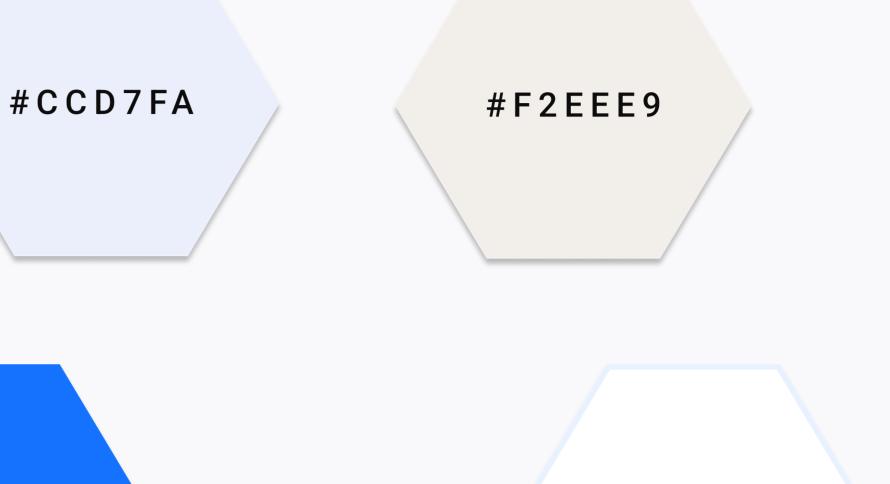

### **Brand Colors**

SmartPark will use five colors. The primary colors are blue and its contrasting color, orange. Blue represents the city and automobiles, while orange symbolizes parking. Additionally, white, slate blue, and ochre will be used as backgrounds to highlight key elements.

#1572FF

#### #FFFFFF

#### #EF6111