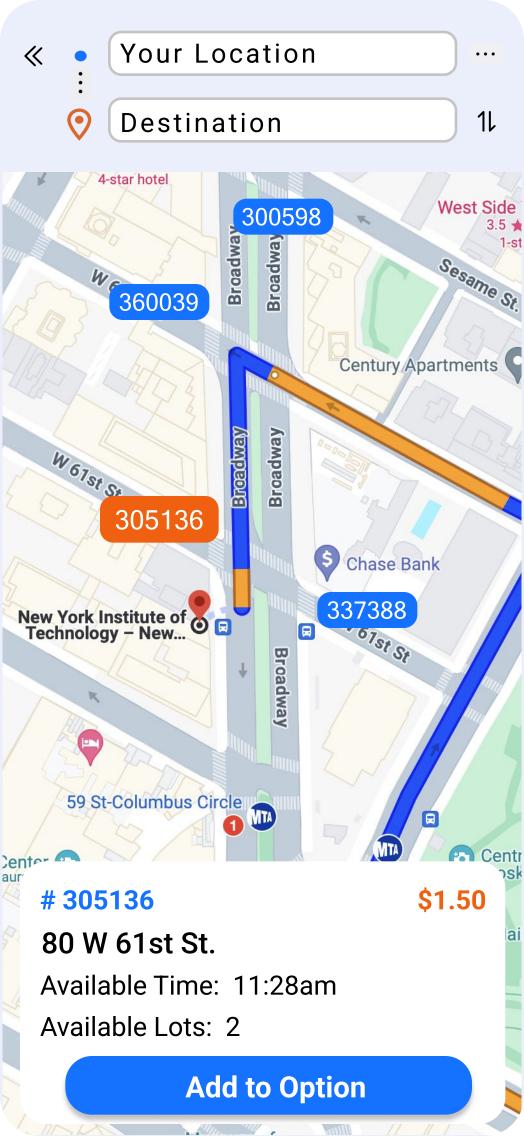

#### <u>No.1</u> # 305136

80 W 61st St.

Available Time: 11:28am

Available Lots: 2